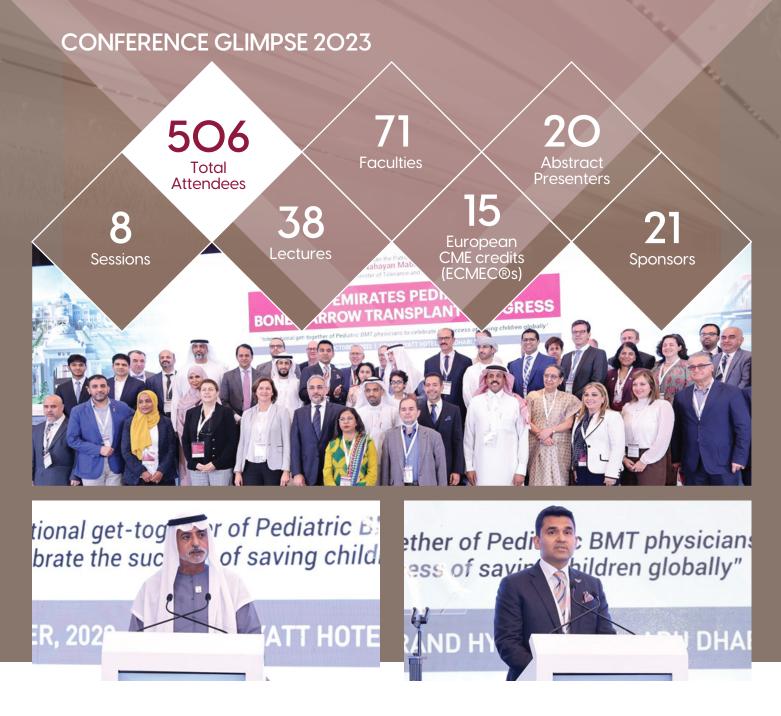

Lurie Children's Hospital of Chicago
Chicago, United States





**Dr. Kevin O. McNerney**Attending Physician, Hematology, Oncology, Neuro-Oncology, and Stem Cell Transplantation Ann & Robert H. Lurie Children's Hospital of Chicago, United States



**Dr. Baheyeldin M. Salem**Assistant Professor, Department of Pediatrics, Section of Hematology/Oncology
Texas Children Hospital, United States





**Dr. Júlia Marsal Ricomà**Head of the Bone Marrow Transplantation Unit SJD Barcelona Children´s Hospital Barcelona, Spain



Dr. Andrew Gennery
Sir James Spence Professor of Child Health,
Professor/Honorary Consultant in Paediatric
Immunology & Haematopoeitic Stem Cell
Transplantation, Translational, and Clinical
Research Institute, Great North Children's
Hospital and Newcastle University, UK





#### **DELEGATES FEEDBACK**





## **CONFERENCE GLIMPSE 2023**















## **CONFERENCE GLIMPSE 2023**













## **CONFERENCE GLIMPSE 2023**













## 3<sup>rd</sup> EMIRATES PEDIATRIC BONE MARROW TRANSPLANT & GENE THERAPY CONGRESS

**9-10** November 2024



## **HOW TO REGISTER**

🜎 www.epbmtc.ae

C Tel.: +971 24 919 888

| Personal Details                                                                                 |                                                                      |             |                                                                                                                                                                                                                                                                           |